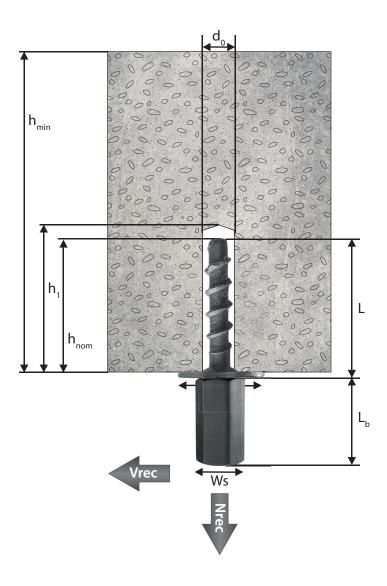

### **TECHNICAL DATA**

L: anchor length length M8/M10 nut Lb: do: drill hole diameter dr: diameter washer WS: wrench size hnom: embedment depth hı: minimum drill hole depth hmin: minimum member thickness Cmin: minimum edge distance minimum spacing Smin:

Nrec: maximum tension load (1kN =  $\pm$ 100kg) Vrec: maximum shear load (1kN =  $\pm$ 100kg)

### **TECHNICAL DATA**

|                                                      | Redundant fixings in cracked or<br>non-cracked concrete | Redundant fixings in<br>hollow core concrete slabs |
|------------------------------------------------------|---------------------------------------------------------|----------------------------------------------------|
| do: drill hole diameter (mm)                         | 6                                                       | 6                                                  |
| Ws: wrench size(mm)                                  | 13                                                      | 13                                                 |
| h <sub>nom</sub> : embedment depth                   | 35                                                      | 25                                                 |
| h1: minimum drill hole depth (mm)                    | 45                                                      | 35                                                 |
| h <sub>min</sub> : minimum member thickness (mm)     | 80                                                      | n.v.t.                                             |
| C <sub>min</sub> : minimum edge distance (mm)        | 35                                                      | 100                                                |
| S <sub>min</sub> : minimum spacing (mm)              | 35                                                      | 100                                                |
| Nrec: maximum tension load (1kN = ±100kg)            | 0,6                                                     | 0,8                                                |
| V <sub>rec</sub> : maximum shear load (1kN = ±100kg) | 3,3                                                     | 3,3                                                |