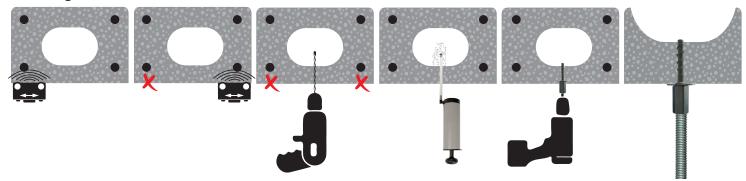

### **INSTALLATION INSTRUCTIONS**

### **PROPERTIES**

- Screwbolt with **detachable M8/M10 internally threaded nut**, for mounting threaded rods
- One and the same anchor suitable for mounting **M8 as well as M10** rods
- **ETA part 6 approval** for redundant systems in cracked and non-cracked concrete, as well as in hollow core concrete slabs
- Extremely **fast installation** due to small drill diameter and limited embedment depth
- Very easy and light to install. Use of a hammer (dropin anchors) no longer required. **Drilling, screwing, finished!**
- Virtually tension-free: suitable for very small edge distances and spacing
- Also suitable for use in **aerated concrete**, **sandlimestone and solid brickwork** (without ETA approval)
- **F120** Fire Approval
- **Ideal for suspended fixings** such as ceilings, cable trays, sprinkler systems and piping