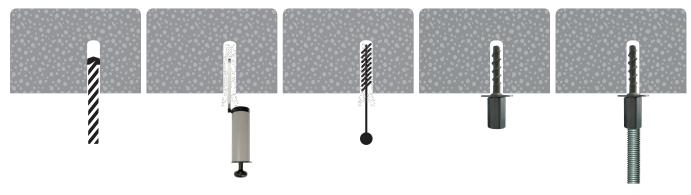

### **INSTALLATION INSTRUCTIONS**

### **Fixing in concrete**

### Fixing in hollow core concrete slabs