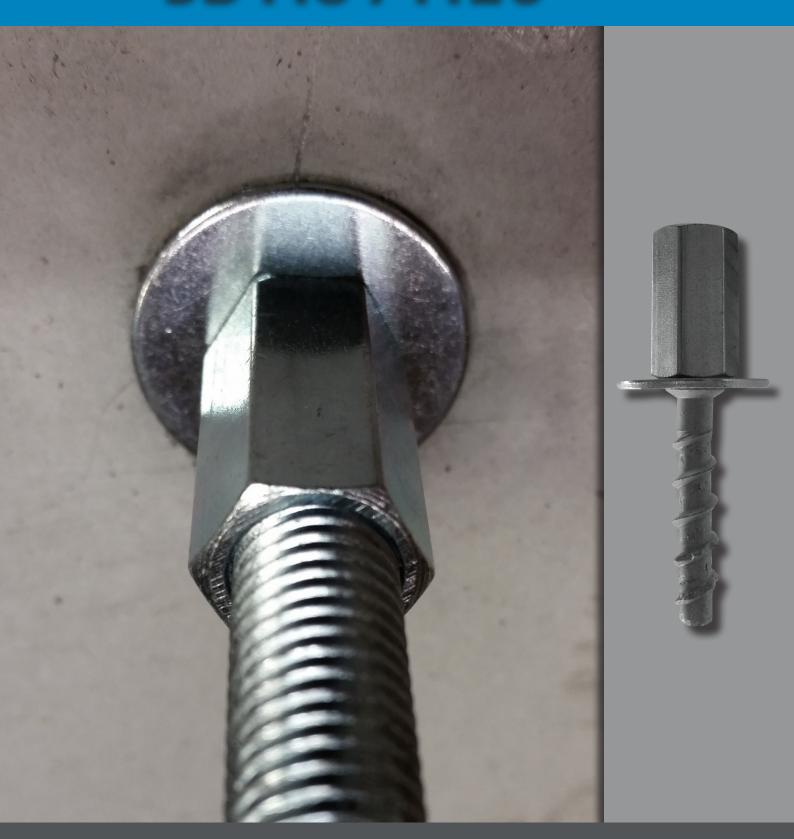

# Internally threaded screwbolt SB M8 / M10

### **PROPERTIES**

- Screwbolt with **detachable M8/M10 internally threaded nut**, for mounting threaded rods
- One and the same anchor suitable for mounting **M8 as well as M10** rods
- **ETA part 6 approval** for redundant systems in cracked and non-cracked concrete, as well as in hollow core concrete slabs
- Extremely **fast installation** due to small drill diameter and limited embedment depth
- Very easy and light to install. Use of a hammer (dropin anchors) no longer required. **Drilling, screwing, finished!**
- Virtually tension-free: suitable for very small edge distances and spacing
- Also suitable for use in **aerated concrete**, **sandlimestone and solid brickwork** (without ETA approval)
- **F120** Fire Approval
- **Ideal for suspended fixings** such as ceilings, cable trays, sprinkler systems and piping